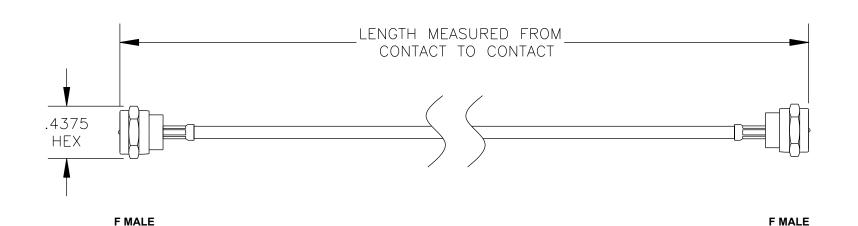

| COMPONENTS | IMPEDANCE |
|------------|-----------|
| F MALE     | 75 OHM    |
| F MALE     | 75 OHM    |
| RG179B/U   | 75 OHM    |
|            |           |

|      | Standard Lengths                 |
|------|----------------------------------|
| -30  | 30CM                             |
| -60  | 60CM                             |
| -90  | 90CM                             |
| -120 | 120CM                            |
| -150 | 150CM                            |
| -XX  | <b>Custom Length centimeters</b> |

## Address:

7th Floor Comprehensive Building, Jiang Hao Technology Industrial Park, Ji hua Rd, Shen Zhen, GD, China 518129

**RF Cable Assemblies** 

DWG TITLE:

AC-F01SP-F01SP-179-30

DES. CABLE ASSEMBLY,RG179B/U, F MALE TO F MALE (LEAD FREE)

## Notes:

- 1. Unless otherwise specified all dimensions are nominal
- 2. All specifications are subject to change without notice at any time.
- 3. Dimensions are in inches.
- 4. Length tolerance is  $\pm 1.5\%$  or  $\pm 0.96$ cm, whichever is greater.